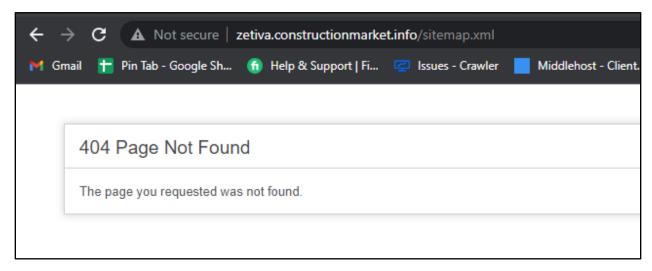

# • Sitemap.xml

I have checked sitemap of the website and we did not find sitemap even then they are shown 404 error. And it needs to be added because that allows crawlers to crawl easily and we are crawl our imported pages. Screenshot are attached below of sitemap: