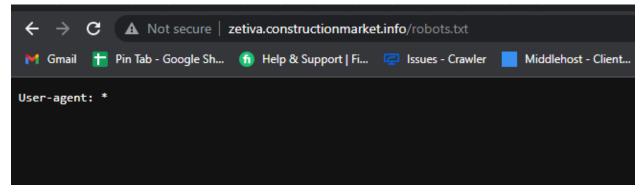

### Robots.txt

I have checked robots.txt file and we did not find robots.txt file in root. And It needs to be added because that allows crawlers to crawl website. Screenshot are attached below of robots.txt: