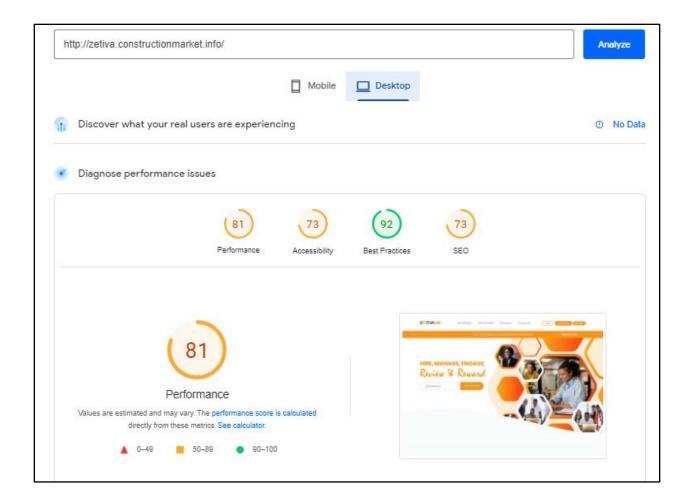

## Page Speed

We have checked and your website page speed is very low it needs to be improved. Screenshot attached below.