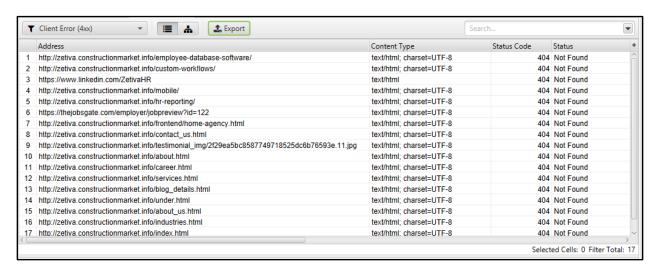

## 404 Pages

We have checked website and it has 404 error and it needs to be redirect on home page. Other wise remove these urls. Screenshots are attached below: