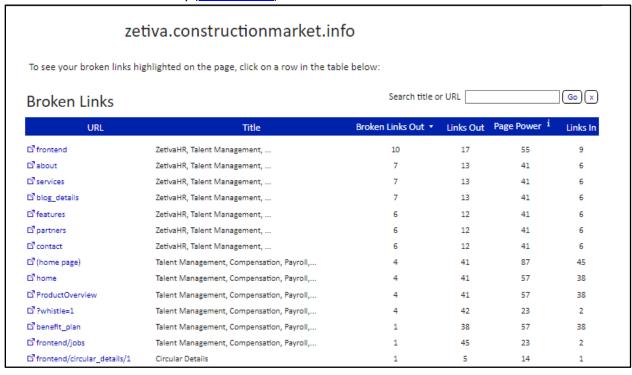

#### Broken Links

We have checked broken Links and we have found most of the broken Links. It needs to be Fix. Now I have added URL to check easily (<u>Broken Links</u>). Screenshots are Attached Below: