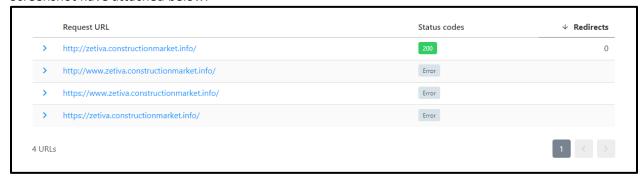

#### Website Version

I have checked website version and they have 2 versions. Most of the website has issues and they have more than 1 version and Google will confuse about which version is right and they have ranked. Screenshot have attached below: