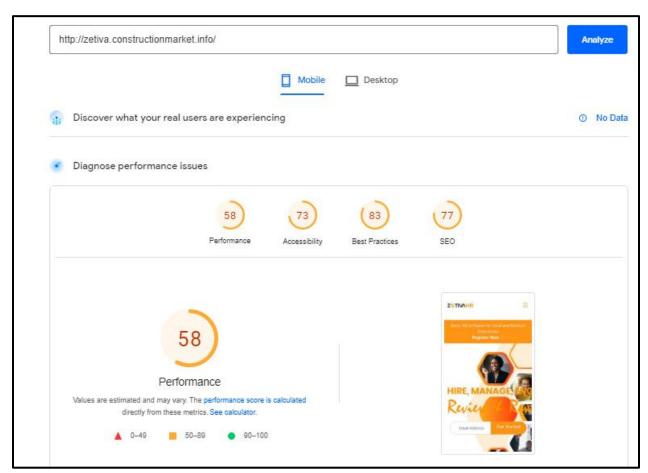

## Page Speed

We have checked and your website page speed is very low it needs to be improved. Screenshot attached below.