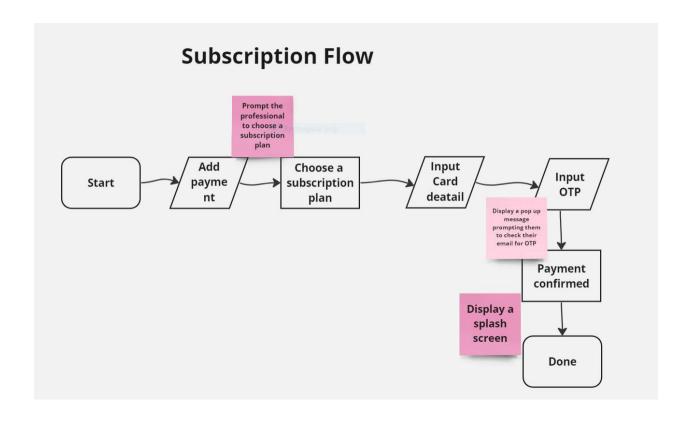

## **Subscription Flow**

- After a professional has successfully created an account & has added their account number, prompt them to choose and pay for subscription plan.
- Once they click pay, take them to the payment gateway with a form field for them to add their account name, bank, accomt number, CVV, Expiry date & pin to make payment.
- Once they have added the details & click pay
- Send them an OTp to authenticate their payment.
- OTP should expire within 2 minutes
- Send OTP to the email address or number
- OTP should be 6 digits.
- Once they enter them OTP & click confirm, show them a Success message with a splash screen to confirm payment.
- Display a done & back button
- Upon clicking the done button take professional back to the dashboard.
- Upon clicking the back button, take them back to the previous page.